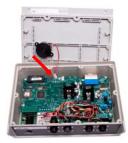

Contains 404381 circuit board with 403797 harness, keyceptacle and 2.4GHZ wire antenna radio; hardware.

## **Instructions:**

1. Remove back cover of the indicator. Unplug beeper.

2. Remove screws from Main circuit board.

3. Place new Option circuit board in housing while connecting P1 to J1 on the Main circuit board.