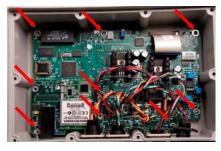

4. Move circuit boards back into position in the housing, lining up the Datakey keyceptacle with the housing. Attach circuit boards to the housing with screws.

5. Position the radio antenna up from the radio, next to J901.