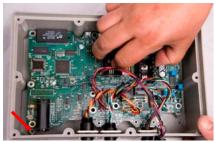

4. Move circuit boards back into position in the housing, lining up the Datakey keyceptacle with the housing. Attach circuit boards to the housing with screws.

5. Position the radio antenna up from the radio, next to J901.