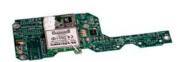

Contains 404381 circuit board with 403797 harness, keyceptacle and 2.4GHZ wire antenna radio; hardware.