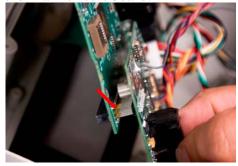

## **Instructions:**

1. Remove back cover of the indicator. Unplug beeper.

2. Remove screws from Main circuit board.

3. Place new Option circuit board in housing while connecting P1 to J1 on the Main circuit board.