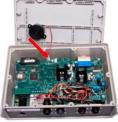

4. Move circuit boards back into position in the housing, lining up the Datakey keyceptacle with the housing. Attach circuit boards to the housing with screws.

5. Position the radio antenna up from the radio, next to J901.