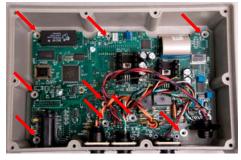

4. Move circuit boards back into position in the housing, lining up the Datakey keyceptacle with the housing. Attach circuit boards to the housing with screws.

5. Position the radio antenna up from the radio, next to J901.