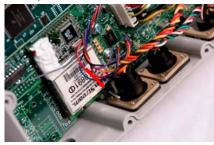

4. Move circuit boards back into position in the housing, lining up the Datakey keyceptacle with the housing. Attach circuit boards to the housing with screws.

5. Position the radio antenna up from the radio, next to J901.