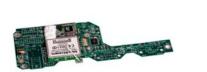

Contains 404381 circuit board with 403797 harness, keyceptacle and 900MHZ wire antenna radio; hardware.

Instructions:

1. Remove back cover of the indicator. Unplug beeper.

2. Remove screws from Main circuit board.

3. Place new Option circuit board in housing while connecting P1 to J1 on the Main circuit board.

4. Move circuit boards back into position in the housing, lining up the Datakey keyceptacle with the housing. Attach circuit boards to the housing with screws.