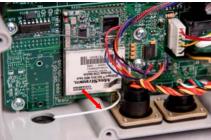

5. Position the radio antenna up from the radio, next to J901.

6. Reconnect beeper. Match locking tab.

- 7. Re-attach rear cover.
- 8. Change indicator settings to enable the serial port, enable the radio and set up the radio channel.