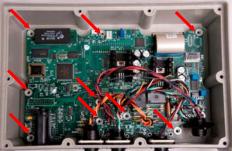

5. Position the radio antenna up from the radio, next to J901.

6. Reconnect beeper. Match locking tab.

- 7. Re-attach rear cover.
- 8. Change indicator settings to enable the serial port, enable the radio and set up the radio channel.