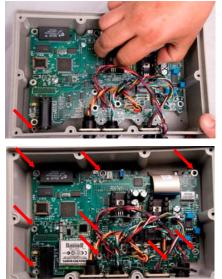

Contains 404381 circuit board with 403797 harness, keyceptacle and 900MHZ wire antenna radio; hardware.

Instructions:

1. Remove back cover of the indicator. Unplug beeper.

2. Remove screws from Main circuit board.

3. Place new Option circuit board in housing while connecting P1 to J1 on the Main circuit board.

4. Move circuit boards back into position in the housing, lining up the Datakey keyceptacle with the housing. Attach circuit boards to the housing with screws.

5. Position the radio antenna up from the radio, next to J901.

6. Reconnect beeper. Match locking tab.

- 7. Re-attach rear cover.
- 8. Change indicator settings to enable the serial port, enable the radio and set up the radio channel.