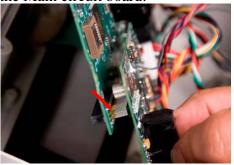

3. Place new Option circuit board in housing while connecting P1 to J1 on the Main circuit board.

4. Move circuit boards back into position in the housing, lining up the Datakey keyceptacle with the housing. Attach circuit boards to the housing with screws.

5. Position the radio antenna up from the radio, next to J901.

6. Reconnect beeper. Match locking tab.

- 7. Re-attach rear cover.
- 8. Change indicator settings to enable the serial port, enable the radio and set up the radio channel.